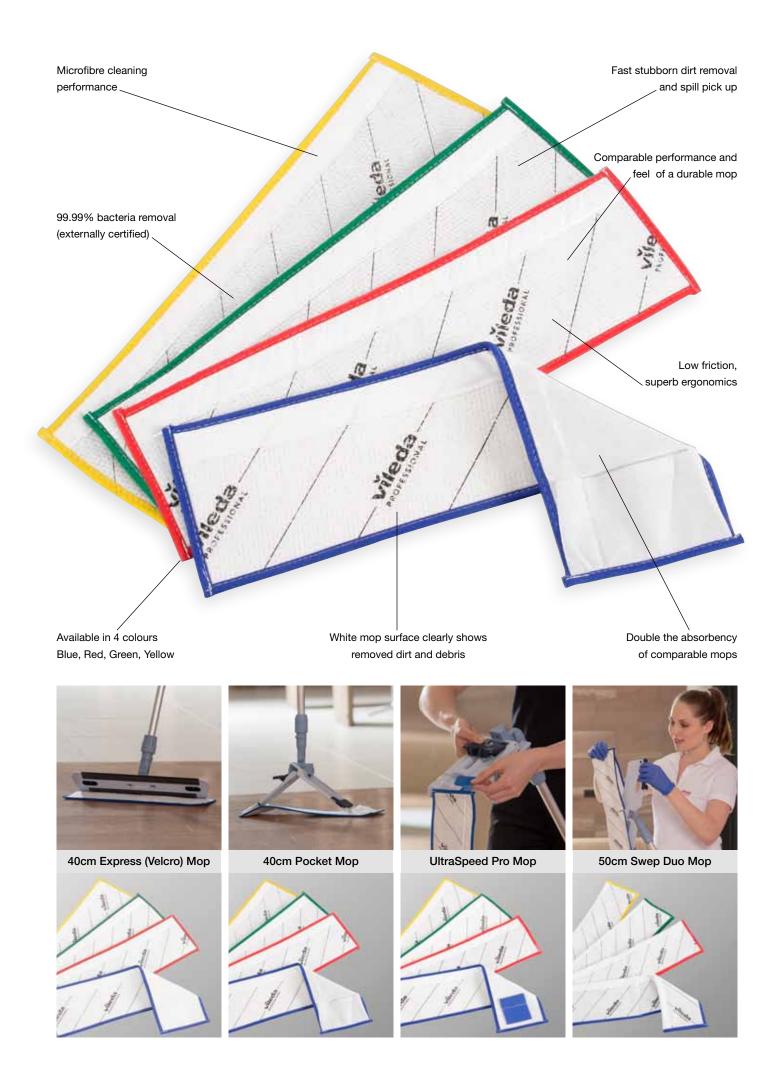

The MicroOne range of microfibre mops are engineered to offer the advantages of single use applications whilst maintaining the look and performance of a durable mop.

Their flexibility and low cost make them ideal for use in a wide range of applications - from hygiene sensitive areas to general use in sites without access to laundry.

#### Suitable for all floor cleaning systems

MicroOne is available for all flat mop systems – including 40cm Velcro, 40cm Pocket, 50cm Swep Duo and the innovative UltraSpeed flat mop bucket and press system.

All mops are available in four colours to suit HACCP requirements and allow easy identification within different application areas or departments.

#### Pre-prepared

MicroOne Swep Duo is supplied in a handy plastic bag with re-sealable label that fits perfectly inside a pre-preparation box. The express and pocket versions are designed to work with all leading dosing systems in place of durable mops.

#### **Bucket & Press**

MicroOne can be used with the UltraSpeed Pro press for repeated use and disposal at the end of each shift or day. If using a vertical press system simply replace your durable mop with MicroOne pocket and follow your existing cleaning protocols.