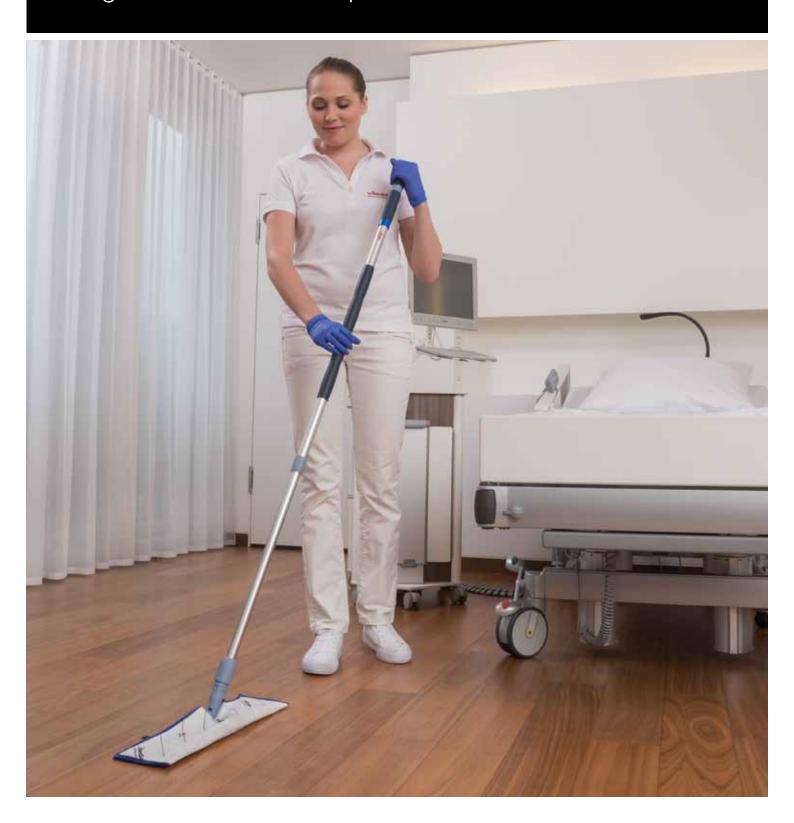

#### When hygiene is paramount

Nothing beats microfibers when it comes to hygienic cleaning! All mops in the MicroOne range have a proven 99.99% bacteria reduction and are compliant with a wide range of cleaning solutions, including chlorine-based disinfectants. Within health care settings the single use concept reduces

the risk of cross contamination dramatically as one mop is used per patient room and simply disposed of after use.

In sites without laundry, MicroOne is durable enough for a single days cleaning before being disposed of. No more issues of storing damp mops in cleaning cupboards overnight.