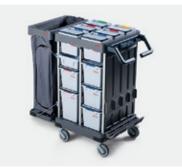

#### Because every space, task and employee is unique

- All buckets, boxes and trays can be positioned anywhere
- Smart, integrated rail system with multiple height options for storage
- Seven different trolley types, each configurable to your specific requirements
- Compatible with all pre-prepared, bucket & press and waste systems

#### C-B

Storage, waste plus a bucket & press satellite for faster mopping results.

- ✓ Two multi-height internal rail sections for boxes, trays & surrounds
- ✓ Can be fully enclosed, with lockable doors and push-button top lids
- ✓ Satellite B section works with all single and double bucket flat and vertical mops
- ✓ Multi-height push bar on C section and compact push bar on satellite
- ✓ Vertical mop frame holder (fits up to 5 tools/frames)
- ✓ Can also be used for pre-prepared mop box transportation