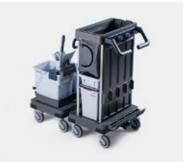

#### A-E

Compact and versatile bucket & press satellite for sites with limited storage.

- ✓ All the benefits of the C-B, but with only one multi-height internal rail section
- ✓ Can be fully enclosed, with lockable doors and push-button top lids
- ✓ Satellite B section works with all single and double bucket flat and vertical mops