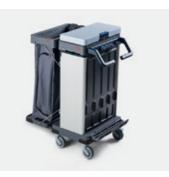

#### C-A

Featuring a handy satellite for transporting products to and from laundry.

- ✓ Three separate compartments (e.g. clean, waste and used products)
- ✓ Foot pedal release on A satellite
- ✓ Three multi-height internal rail sections for boxes, trays & surrounds
- ✓ Vertical mop frame holders on both sections (fit up to 10 tools/frames)
- ✓ Can be fully enclosed, with lockable doors and push-button top lids
- ✓ Designed for all pre-prepared cleaning systems

#### C-C

Featuring a bigger satellite for large sites or high volumes of waste.

- ✓ Clear split of functionality (one C for cleaning, one C for used products or waste)
- ✓ Four multi-height internal rail sections for boxes, trays & surrounds
- ✓ Vertical mop frame holders on both sections (fit up to 10 tools/frames)
- ✓ Can be fully enclosed, with lockable doors and push-button top lids
- ✓ Designed for all pre-prepared cleaning systems or waste removal