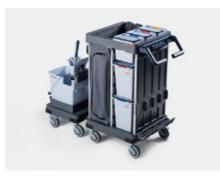

#### C-B

Storage, waste plus a bucket & press satellite for faster mopping results.

- ✓ Two multi-height internal rail sections for boxes, trays & surrounds
- ✓ Can be fully enclosed, with lockable doors and push-button top lids
- ✓ Satellite B section works with all single and double bucket flat and vertical mops
- ✓ Multi-height push bar on C section and compact push bar on satellite
- ✓ Vertical mop frame holder (fits up to 5 tools/frames)
- ✓ Can also be used for pre-prepared mop box transportation