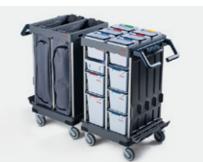

#### C-A

Featuring a handy satellite for transporting products to and from laundry.

- ✓ Three separate compartments (e.g. clean, waste and used products)
- ✓ Foot pedal release on A satellite
- ✓ Three multi-height internal rail sections for boxes, trays & surrounds
- ✓ Vertical mop frame holders on both sections (fit up to 10 tools/frames)
- ✓ Can be fully enclosed, with lockable doors and push-button top lids
- ✓ Designed for all pre-prepared cleaning systems

#### C-C

Featuring a bigger satellite for large sites or high volumes of waste.

- ✓ Clear split of functionality (one C for cleaning, one C for used products or waste)
- ✓ Four multi-height internal rail sections for boxes, trays & surrounds
- ✓ Vertical mop frame holders on both sections (fit up to 10 tools/frames)
- ✓ Can be fully enclosed, with lockable doors and push-button top lids
- ✓ Designed for all pre-prepared cleaning systems or waste removal