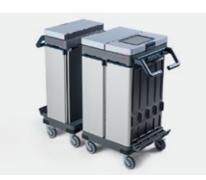

#### C-C

Featuring a bigger satellite for large sites or high volumes of waste.

- ✓ Clear split of functionality (one C for cleaning, one C for used products or waste)
- ✓ Four multi-height internal rail sections for boxes, trays & surrounds
- ✓ Vertical mop frame holders on both sections (fit up to 10 tools/frames)
- ✓ Can be fully enclosed, with lockable doors and push-button top lids
- ✓ Designed for all pre-prepared cleaning systems or waste removal