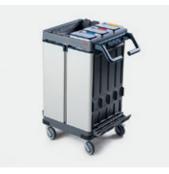

#### C

Compact and agile, but with room to store all daily cleaning elements.

- ✓ Two multi-height internal rail sections for boxes, trays & surrounds
- ✓ Can be fully enclosed, with lockable doors and push-button top lids
- ✓ Multi-height push bar
- ✓ Vertical mop frame holder (fits up to 5 tools/frames)
- ✓ Up to 6 buckets fit on top section
- ✓ Designed for all pre-prepared cleaning systems

#### CX

The versatile solution, combining generous storage plus fold-down waste.

- ✓ All the benefits of a C but with additional fold down waste section
- ✓ Three separate compartments (e.g. clean, waste and used products)
- Designed for all pre-prepared cleaning systems
- ✓ Can be fully enclosed, with lockable doors and push-button top lids