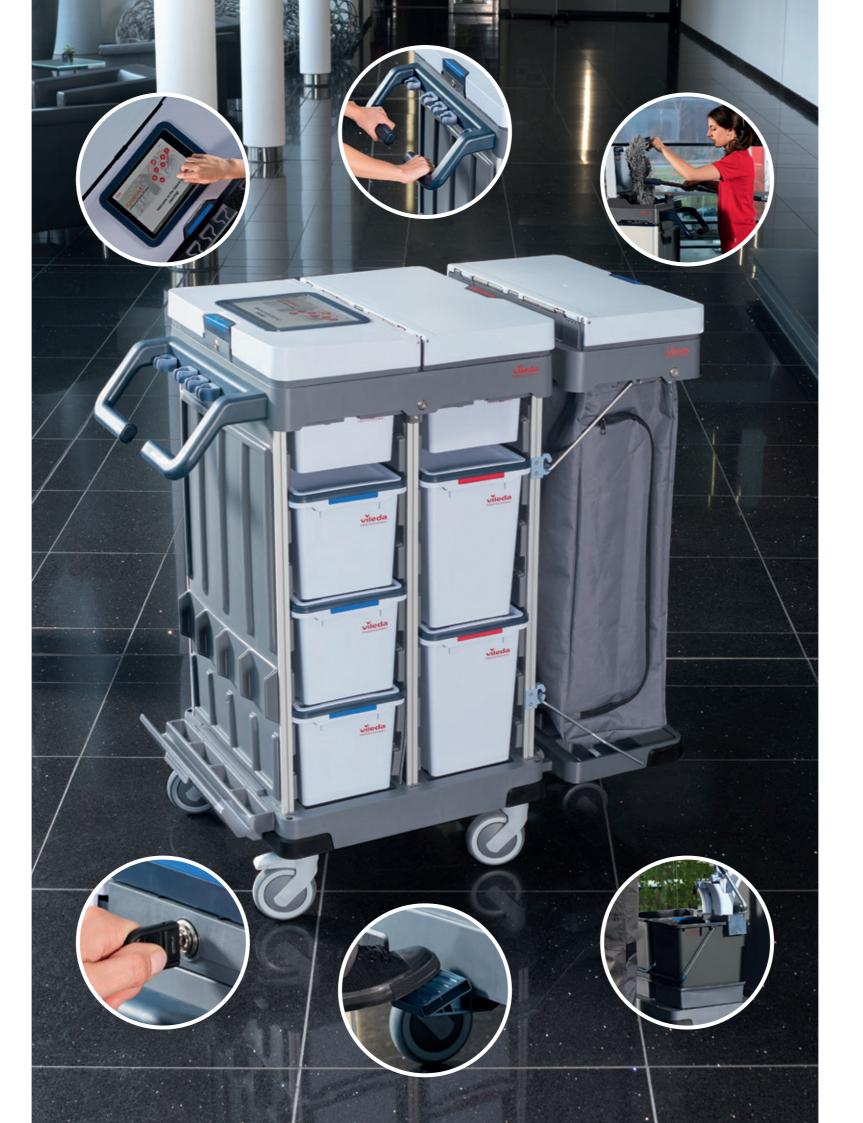

#### Intuitive, faster cleaning

- ✓ Satellite trolleys: waste, pre-prepared or bucket & press
- New mop and storage boxes, compatible with all pre-prepared mops and equipment
- Divider allows dosing of a full or half box of mops to save chemicals and laundry
- ✓ Vertical tool storage for up to four mops of any width (25 cm to 75 cm)
- Motorised e-drive option for fast, easy movement on large sites

#### Cleaner operational and process management

- ✓ Hands-free lid opening for safe, clean operation
- Clearly defined sections keep waste well away from clean and used materials
- Protective lids on all buckets, boxes and trays keep contents clean
- ✓ Full colour coding of all elements
- Optionally split waste and used materials into 1, 2 or 3 sections

#### Innovative design increases safety and peace of mind

- Secure your cleaning products and protect your clients' premises
- Lockable doors and top lids prevent unauthorised access to contents
- Hidden safety compartment for employees' personal items
- Soft-touch bumpers: no scuff marks and less damage to walls
- Foldable waste/used extension: even easier to store after use

## Seamless integration of cleaning tools and digitally connected devices

- ✓ Supports tablets, e-drives, RFID tracking etc.
- ✓ World's first trolley featuring an in-lid tablet holder
- See and respond to push notifications directly, without opening or lifting the lid
- Compatible with any tablet and workforce management software
- ✓ Secure, fully lockable tablet storage to prevent theft

#### Because every space, task and employee is unique

- All buckets, boxes and trays can be positioned anywhere
- Smart, integrated rail system with multiple height options for storage
- Seven different trolley types, each configurable to your specific requirements
- Compatible with all pre-prepared, bucket & press and waste systems